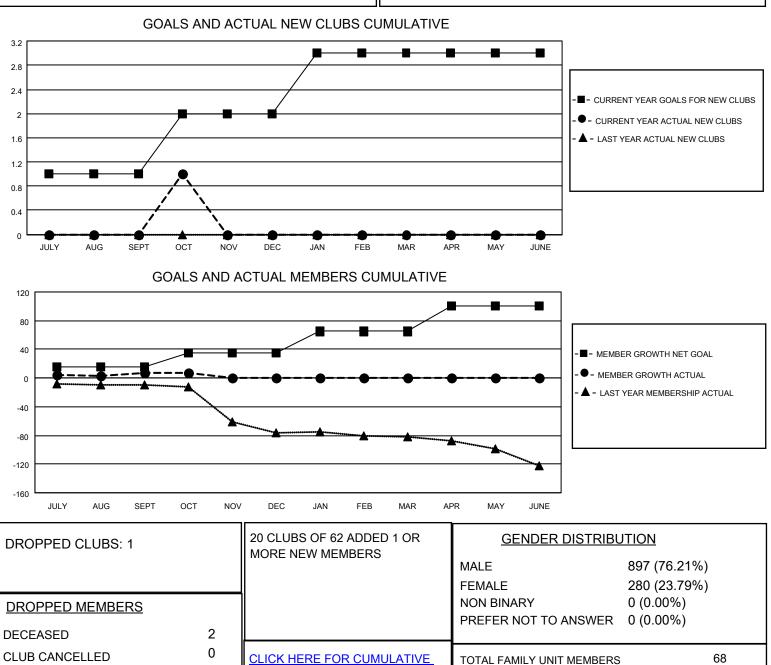

## LOCATION ENGLAND

District 105 A

Results as of: 10/31/2021

| Clubs                 |               |           |               | Members               |                        |                         |                                                    |
|-----------------------|---------------|-----------|---------------|-----------------------|------------------------|-------------------------|----------------------------------------------------|
| RESULTS FOR 2021-2022 |               |           |               | RESULTS FOR 2021-2022 |                        |                         |                                                    |
| QUARTER               | NEW CLUB GOAL | NEW CLUBS | DROPPED CLUBS | QUARTER MEMI          | BER GROWTH NET<br>GOAL | MEMBER GROWTH<br>ACTUAL | DROPPED<br>MEMBERS ACTUAL<br>(including transfers) |
| JULY/AUG/SEPT         | 1             | 0         | 1             | JULY/AUG/SEPT         | 15                     | 47                      | 30                                                 |
| OCT/NOV/DEC           | 1             | 1         | 0             | OCT/NOV/DEC           | 20                     | 40                      | 38                                                 |
| JAN/FEB/MAR           | 1             | 0         | 0             | JAN/FEB/MAR           | 30                     | 0                       | 0                                                  |
| APR/MAY/JUNE          | 0             | 0         | 0             | APR/MAY/JUNE          | 35                     | 0                       | 0                                                  |